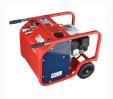

#### 2) Adaptor and duct collets

You can choose for Flex block between 14-50 mm

3) Box with cable sealing assortment

Cable sealings in the sizes from 0-27 mm

5) Hydraulic Power Pack

If you are in need of competent feedback on your fiber blowing project, do not hesitate to contact us.

7) Air/watertight plug
Different variants

3) Microduct guide set

8) Valve for microduct
Different variants between
7-16 mm.

4) Control Valve

9) Lubrication FlowLUB 5000

5) Hydraulic Power Pack

If you are in need of competent feedback on your fiber blowing project, do not hesitate to contact us.