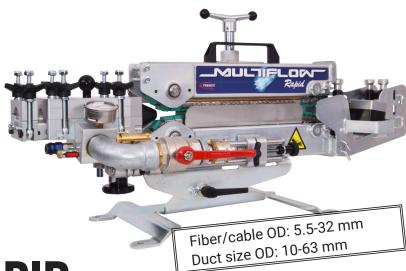

## MultiFlow RAPID Mandatory parts for usage

#### 2) Adaptor and duct collets

You can choose for Flex block between 14-50 mm

3) Box with cable sealing assortment

Cable sealings in the sizes from 0-27 mm

5) Hydraulic Power Pack

If you are in need of competent feedback on your fiber blowing project, do not hesitate to contact us.