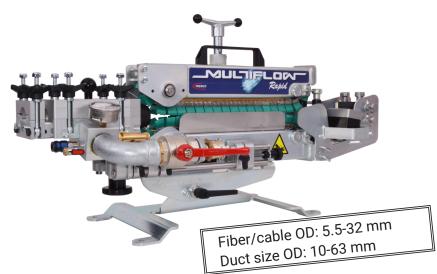

## MultiFlow RAPID Mandatory parts for usage



#### 1) Nylon seals

You can choose nylon seals for cable sizes between 5.5-30 mm



#### 2) Adaptor and duct collets

You can choose for Flex block between 14-50 mm





3) Box with cable sealing assortment

Cable sealings in the sizes from 0-27 mm







5) Hydraulic Power Pack



If you are in need of competent feedback on your fiber blowing project, do not hesitate to contact us.











# MultiFlow RAPID for relining

### Mandatory parts for usage



Nylon guides for microduct
 You can choose nylon guides
 for microduct in different
 variants.



6) Chains and support rails
Different variants



2) Adaptor and duct collets
You can choose for Flex block
between 14-50 mm



7) Air/watertight plug
Different variants



3) Microduct guide set



8) Valve for microduct
Different variants between
7-16 mm.



4) Control Valve



9) Lubrication FlowLUB 5000



5) Hydraulic Power Pack

If you are in need of competent feedback on your fiber blowing project, do not hesitate to contact us.