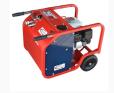

#### 2) Adaptor and duct collets

You can choose for Flex block between 14-50 mm

3) Box with cable sealing assortment

Cable sealings in the sizes from 0-27 mm

5) Hydraulic Power Pack

If you are in need of competent feedback on your fiber blowing project, do not hesitate to contact us.