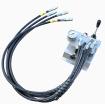

#### 2) Adaptor and duct collets

You can choose for Flex block between 14-50 mm

3) Box with cable sealing assortment

Cable sealings in the sizes from 0-27 mm

5) Hydraulic Power Pack

If you are in need of competent feedback on your fiber blowing project, do not hesitate to contact us.